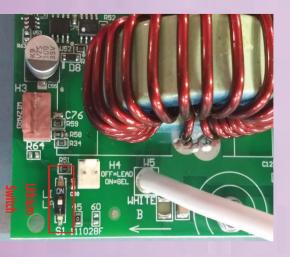

The Lithium switch is set to Lead Acid Batteries and it is located on the converter section next to the coil of the PD 4000 Series. The Lithium Switch on the PD 4500 Series is located on the DC Distribution Board. To switch converter into Lithium Mode (LI) simply slide the Lithium Switch up into the top position!