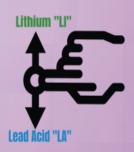

## **PDI Lithium Switch**

Progressive Dynamics Inc. is the 1st to design the innovative NEW PDI Lithium Switch!!!

The Lithium Switch can be used with either Lead Acid batteries or Lithium Ion Batteries by flipping a single switch!





The Lithium switch is set to Lead Acid Batteries and it is located on the converter section next to the coil of the PD 4000 Series. The Lithium Switch on the PD 4500 Series is located on the DC Distribution Board. To switch converter into Lithium Mode (LI) simply slide the Lithium Switch up into the top position!

This label is located on ALL of our products that have the Lithium Switch!