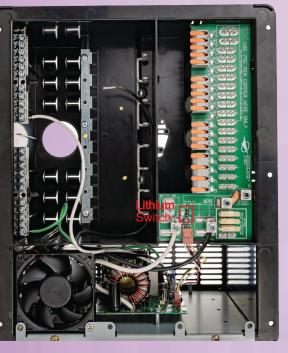

The Lithium switch is set to Lead Acid Batteries and it is located on the converter section next to the coil of the PD 4000 Series. The Lithium Switch on the PD 4500 Series is located on the DC Distribution Board. To switch converter into Lithium Mode (LI) simply slide the Lithium Switch up into the top position!